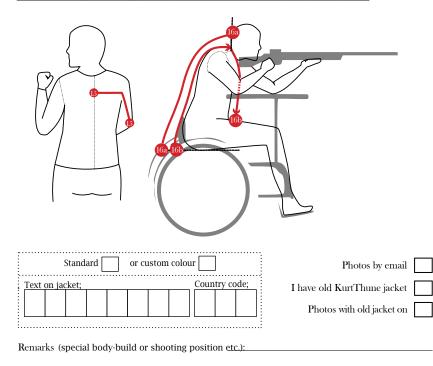

## **MEASUREMENT FORM** © OY TEEMA LINE LTD.

Order form date: \_\_\_\_/\_\_\_/\_\_\_\_

Measure over underwear & shooting sweater

| Measurements for the jac                                                        | ket | $\overline{\Delta}$ | S | Κ | Ε |  |
|---------------------------------------------------------------------------------|-----|---------------------|---|---|---|--|
| 1. Around chest                                                                 |     |                     |   |   |   |  |
| 2. Around waist                                                                 |     |                     |   |   |   |  |
| 3. Circumference 10cm<br>under waistline                                        |     |                     |   |   |   |  |
| 4. Widest circumference at hip area                                             |     |                     |   |   |   |  |
| 5. Around shoulder at Q-point, right and left side                              | R   | L                   |   |   |   |  |
| 6. Around upper arm,<br>right and left side                                     |     |                     |   |   |   |  |
| 7. Around arm below elbow,<br>right and left side                               |     |                     |   |   |   |  |
| 8. From neck to Q-point,<br>right and left side                                 |     |                     |   |   |   |  |
| 9. From neck over Q-point to back of elbow point, right and left side           |     |                     |   |   |   |  |
| 10. Neck/Q-point/back elbow point<br>to knuckles, right and left side           |     |                     |   |   |   |  |
| 11. From neck to waist                                                          |     | •                   |   |   |   |  |
| 12A. Back length from neck to seat                                              |     |                     |   |   |   |  |
| 12B. Front length from neck to thigh                                            |     |                     |   |   |   |  |
| 13. Width between Q-points                                                      |     |                     |   |   |   |  |
| 14. Width of back                                                               |     |                     |   |   |   |  |
| 15. Middle of back to elbow point in shooting position                          |     |                     |   |   |   |  |
| 16A. Back length from seat to neck in shooting position                         | R   |                     |   |   |   |  |
| 16B. Back and front length from seat<br>over neck to thigh in shooting position |     |                     |   |   |   |  |