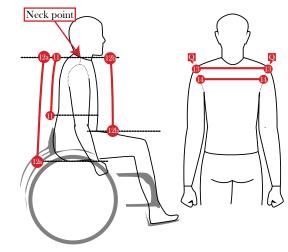

## **MEASUREMENT FORM** © OY TEEMA LINE LTD.

Order form date: \_\_\_\_/\_\_\_/\_\_\_\_

Measure over underwear & shooting sweater

| Measurements for the jac                                                        | ket | $\overline{\Delta}$ | S | Κ | Ε |  |
|---------------------------------------------------------------------------------|-----|---------------------|---|---|---|--|
| 1. Around chest                                                                 |     |                     |   |   |   |  |
| 2. Around waist                                                                 |     |                     |   |   |   |  |
| 3. Circumference 10cm<br>under waistline                                        |     |                     |   |   |   |  |
| 4. Widest circumference at hip area                                             |     |                     |   |   |   |  |
| 5. Around shoulder at Q-point, right and left side                              | R   | L                   |   |   |   |  |
| 6. Around upper arm,<br>right and left side                                     |     |                     |   |   |   |  |
| 7. Around arm below elbow,<br>right and left side                               |     |                     |   |   |   |  |
| 8. From neck to Q-point,<br>right and left side                                 |     |                     |   |   |   |  |
| 9. From neck over Q-point to back of elbow point, right and left side           |     |                     |   |   |   |  |
| 10. Neck/Q-point/back elbow point<br>to knuckles, right and left side           |     |                     |   |   |   |  |
| 11. From neck to waist                                                          |     | •                   |   |   |   |  |
| 12A. Back length from neck to seat                                              |     |                     |   |   |   |  |
| 12B. Front length from neck to thigh                                            |     |                     |   |   |   |  |
| 13. Width between Q-points                                                      |     |                     |   |   |   |  |
| 14. Width of back                                                               |     |                     |   |   |   |  |
| 15. Middle of back to elbow point in shooting position                          |     |                     |   |   |   |  |
| 16A. Back length from seat to neck in shooting position                         | R   |                     |   |   |   |  |
| 16B. Back and front length from seat<br>over neck to thigh in shooting position |     |                     |   |   |   |  |