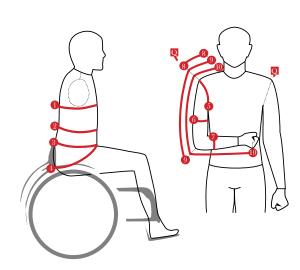

## **MEASUREMENT FORM** © OY TEEMA LINE LTD.

Order form date: \_\_\_\_/\_\_\_/\_\_\_\_

Measure over underwear & shooting sweater

| Measurements for the jac                                                        | ket | $\overline{\Delta}$ | S | Κ | Ε |  |
|---------------------------------------------------------------------------------|-----|---------------------|---|---|---|--|
| 1. Around chest                                                                 |     |                     |   |   |   |  |
| 2. Around waist                                                                 |     |                     |   |   |   |  |
| 3. Circumference 10cm<br>under waistline                                        |     |                     |   |   |   |  |
| 4. Widest circumference at hip area                                             |     |                     |   |   |   |  |
| 5. Around shoulder at Q-point, right and left side                              | R   | L                   |   |   |   |  |
| 6. Around upper arm,<br>right and left side                                     |     |                     |   |   |   |  |
| 7. Around arm below elbow,<br>right and left side                               |     |                     |   |   |   |  |
| 8. From neck to Q-point,<br>right and left side                                 |     |                     |   |   |   |  |
| 9. From neck over Q-point to back of elbow point, right and left side           |     |                     |   |   |   |  |
| 10. Neck/Q-point/back elbow point<br>to knuckles, right and left side           |     |                     |   |   |   |  |
| 11. From neck to waist                                                          |     | •                   |   |   |   |  |
| 12A. Back length from neck to seat                                              |     |                     |   |   |   |  |
| 12B. Front length from neck to thigh                                            |     |                     |   |   |   |  |
| 13. Width between Q-points                                                      |     |                     |   |   |   |  |
| 14. Width of back                                                               |     |                     |   |   |   |  |
| 15. Middle of back to elbow point in shooting position                          |     |                     |   |   |   |  |
| 16A. Back length from seat to neck in shooting position                         | R   |                     |   |   |   |  |
| 16B. Back and front length from seat<br>over neck to thigh in shooting position |     |                     |   |   |   |  |